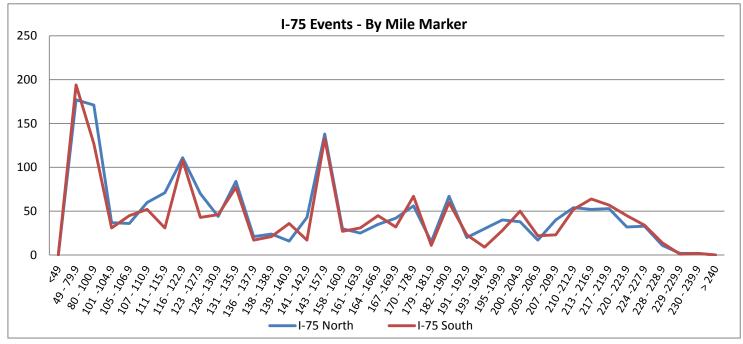

| 15. Event Location | n - Summi | ary By Exit Reference: |      |
|--------------------|-----------|------------------------|------|
| I-75 Northbo       | und       | I-75 Southbo           | und  |
| Mile <49           | 0         | Mile <49               | 0    |
| Mile 49-79.9       | 177       | Mile 49-79.9           | 194  |
| Mile 80-100.9      | 171       | Mile 80-100.9          | 127  |
| Mile 101-104.9     | 37        | Mile 101-104.9         | 31   |
| Mile 105-106.9     | 36        | Mile 105-106.9         | 45   |
| Mile 107-110.9     | 60        | Mile 107-110.9         | 52   |
| Mile 111-115.9     | 71        | Mile 111-115.9         | 31   |
| Mile 116-122.9     | 111       | Mile 116-122.9         | 108  |
| Mile 123-127.9     | 70        | Mile 123-127.9         | 43   |
| Mile 128-130.9     | 44        | Mile 128-130.9         | 46   |
| Mile 131-135.9     | 84        | Mile 131-135.9         | 77   |
| Mile 136 -137.9    | 21        | Mile 136 -137.9        | 17   |
| Mile 138 -138.9    | 24        | Mile 138 -138.9        | 21   |
| Mile 139 - 140.9   | 16        | Mile 139 - 140.9       | 36   |
| Mile 141 - 142.9   | 43        | Mile 141 - 142.9       | 17   |
| Mile 143 - 157.9   | 138       | Mile 143 - 157.9       | 133  |
| Mile 158 - 160.9   | 30        | Mile 158 - 160.9       | 27   |
| Mile 161 - 163.9   | 25        | Mile 161 - 163.9       | 31   |
| Mile 164 - 166.9   | 35        | Mile 164 - 166.9       | 45   |
| Mile 167 -169.9    | 42        | Mile 167 -169.9        | 32   |
| Mile 170 - 178.9   | 56        | Mile 170 - 178.9       | 67   |
| Mile 179 - 181.9   | 15        | Mile 179 - 181.9       | 11   |
| Mile 182 - 190.9   | 67        | Mile 182 - 190.9       | 60   |
| Mile 191 - 192.9   | 20        | Mile 191 - 192.9       | 23   |
| Mile 193 - 194.9   | 30        | Mile 193 - 194.9       | 9    |
| Mile 195 -199.9    | 40        | Mile 195 -199.9        | 28   |
| Mile 200 - 204.9   | 38        | Mile 200 - 204.9       | 50   |
| Mile 205 - 206.9   | 17        | Mile 205 - 206.9       | 22   |
| Mile 207 - 209.9   | 40        | Mile 207 - 209.9       | 23   |
| Mile 210 -212.9    | 54        | Mile 210 -212.9        | 52   |
| Mile 213 - 216.9   | 52        | Mile 213 - 216.9       | 64   |
| Mile 217 - 219.9   | 53        | Mile 217 - 219.9       | 57   |
| Mile 220 - 223.9   | 32        | Mile 220 - 223.9       | 45   |
| Mile 224 -227.9    | 33        | Mile 224 -227.9        | 34   |
| Mile 228 - 228.9   | 11        | Mile 228 - 228.9       | 14   |
| Mile 229 -229.9    | 2         | Mile 229 -229.9        | 1    |
| Mile 230 - 239.9   | 2         | Mile 230 - 239.9       | 2    |
| > Mile 240         | 0         | > Mile 240             | 0    |
| North Total        | 1797      | South Total            | 1675 |
|                    |           | · — —                  | ·    |