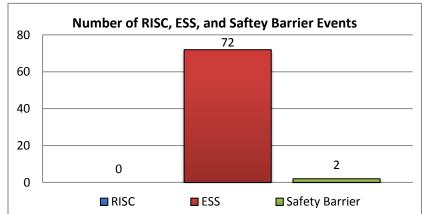

| 2. | Number of Lane Blocking Events: |
|----|---------------------------------|
|    | 216                             |

| 3. | Number of RISC Events: |
|----|------------------------|
|    | 0                      |