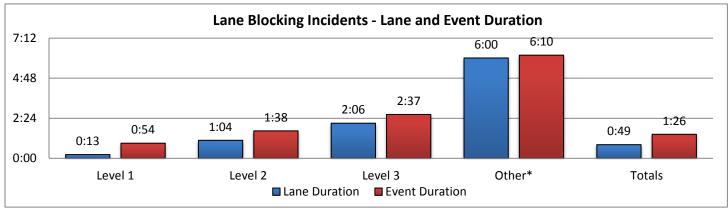

|         | Collier County |          | L        | Lee County |          |          | Charlotte County |          |          | Sarasota County |          |          |
|---------|----------------|----------|----------|------------|----------|----------|------------------|----------|----------|-----------------|----------|----------|
|         |                | Lane     | Event    |            | Lane     | Event    |                  | Lane     | Event    |                 | Lane     | Event    |
|         | Events         | Duration | Duration | Events     | Duration | Duration | Events           | Duration | Duration | Evevnts         | Duration | Duration |
| Level 1 | 13             | 0:13     | 0:49     | 24         | 0:11     | 0:47     | 12               | 0:13     | 0:47     | 18              | 0:18     | 1:10     |
| Level 2 | 8              | 1:04     | 1:21     | 11         | 1:06     | 1:54     | 9                | 0:59     | 1:31     | 6               | 1:05     | 1:31     |
| Level 3 | 5              | 1:18     | 2:00     | 7          | 3:48     | 4:08     | 4                | 1:41     | 2:22     | 6               | 1:20     | 1:52     |
| Other*  | 4*             | 1:22     | 1:47     | 59*        | 6:24     | 6:35     | 0*               | 0:00     | 0:00     | 18*             | 5:45     | 5:49     |
| Totals  | 26             | 0:41     | 1:12     | 42         | 1:01     | 1:38     | 25               | 0:43     | 1:18     | 30              | 0:39     | 1:22     |

|         | Manatee County |          | Other Dist 1 Counties |        |          | Other Distrcit TMCs |        |          | Total    |         |          |          |
|---------|----------------|----------|-----------------------|--------|----------|---------------------|--------|----------|----------|---------|----------|----------|
|         |                | Lane     | Event                 |        | Lane     | Event               |        | Lane     | Event    |         | Lane     | Event    |
|         | Events         | Duration | Duration              | Events | Duration | Duration            | Events | Duration | Duration | Evevnts | Duration | Duration |
| Level 1 | 5              | 0:09     | 1:04                  | 0      | 0:00     | 0:00                | 0      | 0:00     | 0:00     | 72      | 0:13     | 0:54     |
| Level 2 | 2              | 1:25     | 2:23                  | 0      | 0:00     | 0:00                | 0      | 0:00     | 0:00     | 36      | 1:04     | 1:38     |
| Level 3 | 3              | 2:06     | 2:39                  | 1      | 0:32     | 0:47                | 0      | 0:00     | 0:00     | 26      | 2:06     | 2:37     |
| Other*  | 1*             | 6:29     | 6:34                  | 0*     | 0:00     | 0:00                | 0*     | 0:00     | 0:00     | 82*     | 6:00     | 6:10     |
| Totals  | 10             | 0:59     | 1:48                  | 1      | 0:32     | 0:47                | 0      | 0:00     | 0:00     | 134     | 0:49     | 1:26     |

\*Incidents classified as "Other" are police activity or scheduled road work, and are not included in the Level 1, 2, & 3 totals.

| 10. SunGuide Events - by Event Type: |         |        |           |          |         |           |             |           |  |
|--------------------------------------|---------|--------|-----------|----------|---------|-----------|-------------|-----------|--|
|                                      | Collier | Lee    | Charlotte | Sarasota | Manatee | Other D-1 | Other Dist. | Total #   |  |
| Incidents                            | County  | County | County    | County   | County  | Counties  | TMCs        | of Events |  |
| Abandoned Vehicle                    | 52      | 53     | 23        | 46       | 26      | 0         | 1           | 201       |  |
| Amber Alerts                         | 0       | 1      | 0         | 0        | 0       | 0         | 0           | 1         |  |
| Bridge Work                          | 0       | 0      | 0         | 0        | 0       | 0         | 0           | 0         |  |
| Brush Fire                           | 10      | 4      | 2         | 2        | 1       | 1         | 0           | 20        |  |
| Congestion                           | 6       | 27     | 2         | 14       | 8       | 0         | 0           | 57        |  |
| Crash                                | 85      | 177    | 34        | 184      | 167     | 4         | 0           | 651       |  |
| Debris                               | 127     | 134    | 134       | 187      | 109     | 0         | 1           | 692       |  |
| Disabled Vehicle                     | 675     | 466    | 247       | 294      | 205     | 1         | 2           | 1890      |  |
| Emergency Vehicles                   | 0       | 3      | 0         | 0        | 0       | 0         | 0           | 3         |  |
| Evacuation                           | 0       | 0      | 0         | 0        | 0       | 0         | 0           | 0         |  |
| Flooding                             | 0       | 0      | 0         | 0        | 0       | 0         | 0           | 0         |  |
| Interagency Coord.                   | 0       | 0      | 0         | 0        | 0       | 0         | 0           | 0         |  |
| LEO Alerts                           | 0       | 0      | 0         | 0        | 0       | 0         | 0           | 0         |  |
| Other                                | 4       | 12     | 7         | 22       | 13      | 0         | 0           | 58        |  |
| Pedestrian                           | 3       | 1      | 2         | 0        | 3       | 0         | 0           | 9         |  |
| Police Activity                      | 89      | 82     | 20        | 2        | 0       | 0         | 0           | 193       |  |
| PSA                                  | 0       | 0      | 0         | 0        | 0       | 0         | 0           | 0         |  |
| Road Work - Emergency                | 2       | 1      | 0         | 0        | 0       | 0         | 0           | 3         |  |
| Road Work - Scheduled                | 8       | 57     | 1         | 21       | 2       | 0         | 0           | 89        |  |
| Silver Alert                         | 0       | 19     | 0         | 0        | 0       | 0         | 0           | 19        |  |
| Special Events                       | 0       | 0      | 0         | 0        | 0       | 0         | 0           | 0         |  |
| Vehicle Fire                         | 0       | 1      | 3         | 4        | 0       | 0         | 0           | 8         |  |
| Visibility                           | 7       | 3      | 1         | 0        | 0       | 0         | 0           | 11        |  |
| Weather                              | 5       | 4      | 1         | 0        | 0       | 0         | 0           | 10        |  |
| Wildlife                             | 5       | 0      | 1         | 2        | 0       | 0         | 0           | 8         |  |
| Total Incidents                      | 1078    | 1045   | 478       | 778      | 534     | 6         | 4           | 3923      |  |