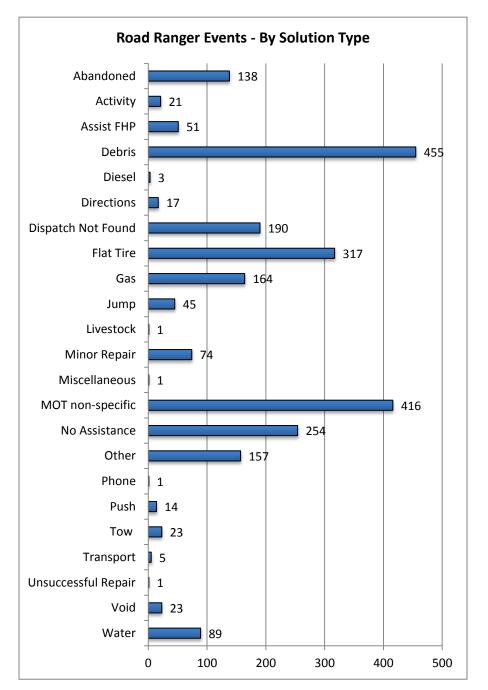

5

0

1

23

89 0

2460

Transport

Void

Water

Wildlife

Turbo Flare

Unsuccessful Repair

**Total Assist Activities** 

Note: Problem Type categories listed as zero are not included in the above chart.