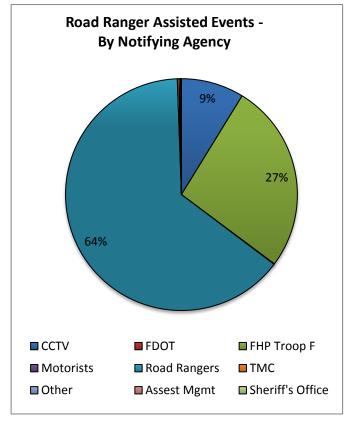

| 21. Road Ranger Assisted Events - |           |        |  |
|-----------------------------------|-----------|--------|--|
| By Notifying Agency:              |           |        |  |
| Notifying                         | Number of | % of   |  |
| Agency                            | Events    | Events |  |
| CCTV                              | 229       | 8.8%   |  |
| FDOT                              | 0         | 0.0%   |  |
| FHP Troop F                       | 690       | 26.4%  |  |
| Motorists 2                       |           | 0.1%   |  |
| Road Rangers                      | 1675      | 64.2%  |  |
| TMC                               | 6         | 0.2%   |  |
| Other                             | 1         | 0.0%   |  |
| Assest Mgmt                       | 5         | 0.2%   |  |
| Sheriff's Office 3 0.1%           |           |        |  |
| Totals 2611 100.0%                |           |        |  |