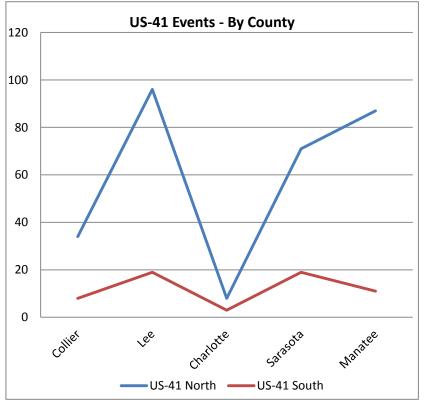

| US-41 North | nbound |
|-------------|--------|
| Collier     | 34     |
| Lee         | 96     |
| Charlotte   | 8      |
| Sarasota    | 71     |
| Manatee     | 87     |
| North Total | 296    |

| US-41 South | nbound |
|-------------|--------|
| Collier     | 8      |
| Lee         | 19     |
| Charlotte   | 3      |
| Sarasota    | 19     |
| Manatee     | 11     |
| South Total | 60     |