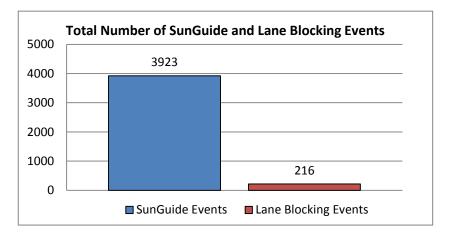

Please note that all times in this report are in HH:MM format except where specifically noted.

| 1. Total Number of SunGuide | e Events: |
|-----------------------------|-----------|
| 3923                        |           |

| 2. | Number of Lane Blocking Events: |
|----|---------------------------------|
|    | 216                             |

| 3. | Number of RISC Events: |
|----|------------------------|
|    | 0                      |