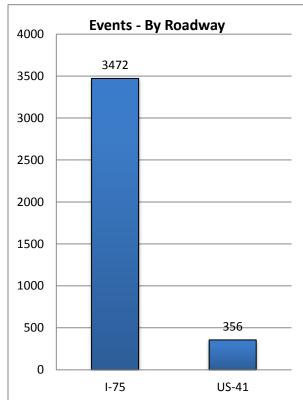

| Total Events on US-41 |
|-----------------------|
| 356                   |

| Total | Events | on I-75 |
|-------|--------|---------|
|       | 3472   |         |

Note: The charts for these tables appear on the following page.