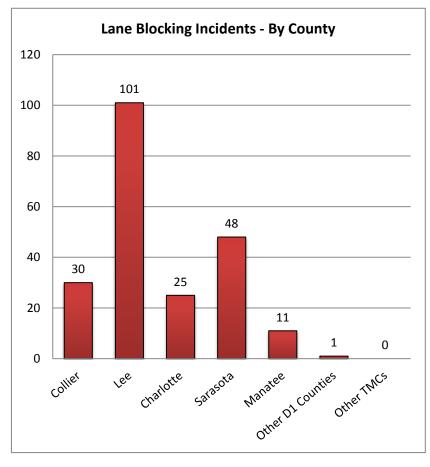

| 8. Lane Blocking In | icidents - By Co | ounty and Roa | dway:  |          |         |              |
|---------------------|------------------|---------------|--------|----------|---------|--------------|
|                     | Collier          | Lee Charlot   |        | Sarasota | Manatee | Other Dist 1 |
| Roadways            | County           | County        | County | County   | County  | Counties     |
| I-75                | 23               | 79            | 19     | 37       | 3       | -            |
| US-41               | 6                | 13            | 5      | 10       | 8       | -            |
| I-275               | -                | -             | -      | -        | 0       | -            |
| Arterials           | 1                | 9             | 1      | 1        | 0       | 1            |
| Total Incidents     | 30               | 101           | 25     | 48       | 11      | 1            |

|                 | District 7* | District 6* | District 4* | FL Turnpike* | Total Incidents |
|-----------------|-------------|-------------|-------------|--------------|-----------------|
| Roadways        | TMC         | TMC         | TMC         | TMC          | By Roadway      |
| I-75            | 0           | 0           | 0           | -            | 161             |
| US-41           | 0           | 0           | -           | -            | 42              |
| I-275           | 0           | -           | -           | -            | 0               |
| Arterials       | 0           | 0           | 0           | 0            | 13              |
| Total Incidents | 0           | 0           | 0           | 0            | 216             |