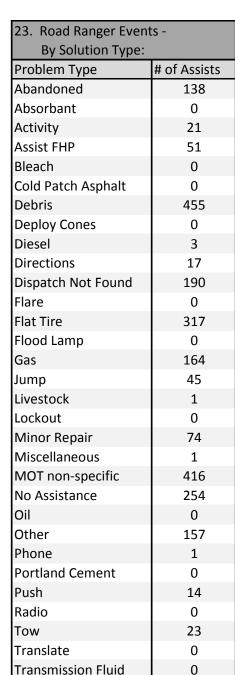

5

0

1

23

89 0

2460

Transport

Void

Water

Wildlife

Turbo Flare

Unsuccessful Repair

**Total Assist Activities** 

Note: Problem Type categories listed as zero are not included in the above chart.