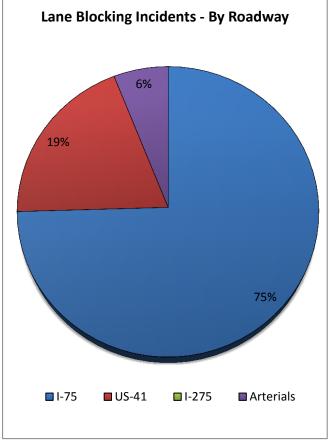

| 8. Lane Blocking In | icidents - By Co | ounty and Roa | dway:  |          |         |              |
|---------------------|------------------|---------------|--------|----------|---------|--------------|
|                     | Collier          | Lee Charlot   |        | Sarasota | Manatee | Other Dist 1 |
| Roadways            | County           | County        | County | County   | County  | Counties     |
| I-75                | 23               | 79            | 19     | 37       | 3       | -            |
| US-41               | 6                | 13            | 5      | 10       | 8       | -            |
| I-275               | -                | -             | -      | -        | 0       | -            |
| Arterials           | 1                | 9             | 1      | 1        | 0       | 1            |
| Total Incidents     | 30               | 101           | 25     | 48       | 11      | 1            |

|                 | District 7* | District 6* | District 4* | FL Turnpike* | Total Incidents |
|-----------------|-------------|-------------|-------------|--------------|-----------------|
| Roadways        | TMC         | TMC         | TMC         | TMC          | By Roadway      |
| I-75            | 0           | 0           | 0           | -            | 161             |
| US-41           | 0           | 0           | -           | -            | 42              |
| I-275           | 0           | -           | -           | -            | 0               |
| Arterials       | 0           | 0           | 0           | 0            | 13              |
| Total Incidents | 0           | 0           | 0           | 0            | 216             |