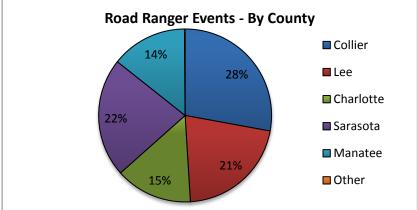

| 19. Road Ranger Events By County: |  |  |
|-----------------------------------|--|--|
| District 1 Road Ranger            |  |  |
| Counties Events                   |  |  |
| Collier 728                       |  |  |
| Lee 552                           |  |  |
| Charlotte 376                     |  |  |
| Sarasota 581                      |  |  |
| Manatee 371                       |  |  |
| Other 3                           |  |  |
| Totals 2611                       |  |  |