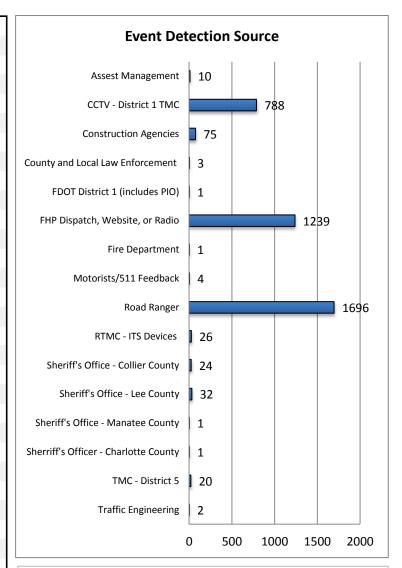

| 16. Event Detection Source:               |      |        |
|-------------------------------------------|------|--------|
| Assest Management (includes Dbi & ICA)    | 10   | 0.3%   |
| CCTV - District 1 TMC                     | 788  | 20.1%  |
| CCTV - Other                              | 0    | 0.0%   |
| Construction Agencies                     | 75   | 1.9%   |
| County and Local Law Enforcement          | 3    | 0.1%   |
| Emergency Operations Center               | 0    | 0.0%   |
| Emergency Operations Center-Lee           | 0    | 0.0%   |
| FDOT District 1 ITS Managers              | 0    | 0.0%   |
| FDOT District 1 (includes PIO)            | 1    | 0.0%   |
| FDOT Maintenance                          | 0    | 0.0%   |
| FHP Dispatch, Website, or Radio           | 1239 | 31.6%  |
| FHP Incident Alerts                       | 0    | 0.0%   |
| Fire Department                           | 1    | 0.0%   |
| HazMat/DEP                                | 0    | 0.0%   |
| МССО                                      | 0    | 0.0%   |
| Media                                     | 0    | 0.0%   |
| Motorists/511 Feedback                    | 4    | 0.1%   |
| Other                                     | 0    | 0.0%   |
| Other Airport                             | 0    | 0.0%   |
| Other Field Personnel                     | 0    | 0.0%   |
| Road Ranger                               | 1696 | 43.2%  |
| RTMC - ITS Devices (TSS & Safety Barrier) | 26   | 0.7%   |
| RTMC Scanner                              | 0    | 0.0%   |
| RTMC Staff (On Scene)                     | 0    | 0.0%   |
| Sherriff's Officer - Charlotte County     | 1    | 0.0%   |
| Sheriff's Office - Collier County         | 24   | 0.6%   |
| Sheriff's Office - Lee County             | 32   | 0.8%   |
| Sheriff's Office - Manatee County         | 1    | 0.0%   |
| Sheriff's Office - Sarasota County        | 0    | 0.0%   |
| SW Florida Internantion Airport           | 0    | 0.0%   |
| TMC - District 4                          | 0    | 0.0%   |
| TMC - District 5                          | 20   | 0.5%   |
| TMC - District 7                          | 0    | 0.0%   |
| TMC - Other Districts                     | 0    | 0.0%   |
| Tow Truck Companies                       | 0    | 0.0%   |
| Traffic Engineering                       | 2    | 0.1%   |
| Total Number of Incidents                 | 3923 | 100.0% |

Note: Event Detection Source Categories listed as zero are not included in the above chart.

| 17. Event Type Summary |             |                       |                              |
|------------------------|-------------|-----------------------|------------------------------|
| Event Types            | # of Events | Average On Scene Time | Average<br>Event<br>Duration |
| Abandoned Vehicle      | 201         | 0:53                  | 9:01                         |
| Amber Alert            | 1           | 0:00                  | 2:04                         |
| Bridge Work            | 0           | 0:00                  | 0:00                         |
| Brush Fire             | 20          | 0:46                  | 4:04                         |
| Congestion             | 57          | 0:00                  | 0:54                         |
| Crash                  | 651         | 0:50                  | 1:08                         |
| Debris On Roadway      | 692         | 0:12                  | 0:17                         |
| Disabled Vehicle       | 1890        | 0:23                  | 1:05                         |
| Emergency Vehicles     | 3           | 0:10                  | 0:27                         |
| Evacuation             | 0           | 0:00                  | 0:00                         |
| Flooding               | 0           | 0:00                  | 0:00                         |
| Interagency Coord.     | 0           | 0:00                  | 0:00                         |
| LEO Alert              | 0           | 0:00                  | 0:00                         |
| Other                  | 58          | 0:06                  | 0:28                         |
| Pedestrian             | 9           | 0:10                  | 0:19                         |
| Police Activity        | 193         | 0:16                  | 0:21                         |
| PSA                    | 0           | 0:00                  | 0:00                         |
| Road Work - Emergency  | 3           | 0:00                  | 6:03                         |
| Road Work - Scheduled  | 89          | 0:08                  | 6:08                         |
| Silver Alert           | 19          | 0:00                  | 4:15                         |
| Special Event          | 0           | 0:00                  | 0:00                         |
| Vehicle Fire           | 8           | 0:43                  | 0:58                         |
| Visibility             | 11          | 0:00                  | 4:32                         |
| Weather                | 10          | 0:00                  | 2:57                         |
| Wildlife               | 8           | 0:21                  | 0:34                         |
|                        |             |                       |                              |