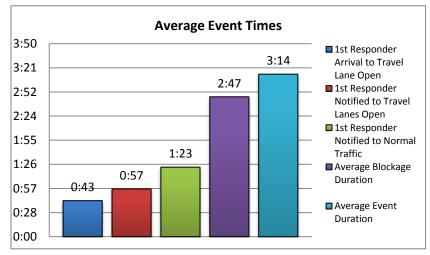

| 6. Average Open Roads Policy &          |      |  |  |  |  |  |  |  |
|-----------------------------------------|------|--|--|--|--|--|--|--|
| Normal Traffic Times for I-75 Incidents |      |  |  |  |  |  |  |  |
| Average Incident Duration From First    | 0:43 |  |  |  |  |  |  |  |
| Responder Arrival to Travel Lane Open   | 0.45 |  |  |  |  |  |  |  |
| Average Incident Duration From First    | 0:57 |  |  |  |  |  |  |  |
| Responder Notified to Travel Lane Open  | 0.57 |  |  |  |  |  |  |  |
| Average Incident Duration From First    | 1:23 |  |  |  |  |  |  |  |
| Responder Notified to Normal Traffic    | 1.23 |  |  |  |  |  |  |  |

Note: Table 6 includes lane blocking incidents for I-75 and only includes Crash, Debris on Roadway, Disabled Vehicles, Emergency Vehicles, Flooding, Other, Pedestrian, Police Activity, and Vehicle Fire Events.