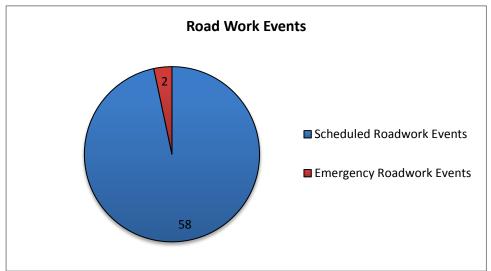

<sup>\*</sup> The DMS used for "Unplanned Events" includes crashes, congestion, visibility, silver alerts, etc.

| 14. Road Work - D   | MS Statis | stics:  |                   |
|---------------------|-----------|---------|-------------------|
| Scheduled           | Emer      | gency   | Total # Road Work |
| Road Work           | Road      | Work    | Patterns          |
| 58                  |           | 2       | 60                |
| # DMS Used for Road | d Work    | Average | # of DMS/Pattern  |
| 197                 |           |         | 3                 |