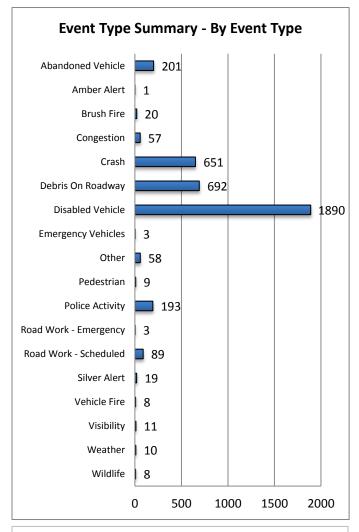

\*Incidents classified as "Other" are police activity or scheduled road work, and are not included in the Level 1, 2, & 3 totals.

| 10. SunGuide Events - by Event Type: |         |        |           |          |         |           |             |           |  |
|--------------------------------------|---------|--------|-----------|----------|---------|-----------|-------------|-----------|--|
|                                      | Collier | Lee    | Charlotte | Sarasota | Manatee | Other D-1 | Other Dist. | Total #   |  |
| Incidents                            | County  | County | County    | County   | County  | Counties  | TMCs        | of Events |  |
| Abandoned Vehicle                    | 52      | 53     | 23        | 46       | 26      | 0         | 1           | 201       |  |
| Amber Alerts                         | 0       | 1      | 0         | 0        | 0       | 0         | 0           | 1         |  |
| Bridge Work                          | 0       | 0      | 0         | 0        | 0       | 0         | 0           | 0         |  |
| Brush Fire                           | 10      | 4      | 2         | 2        | 1       | 1         | 0           | 20        |  |
| Congestion                           | 6       | 27     | 2         | 14       | 8       | 0         | 0           | 57        |  |
| Crash                                | 85      | 177    | 34        | 184      | 167     | 4         | 0           | 651       |  |
| Debris                               | 127     | 134    | 134       | 187      | 109     | 0         | 1           | 692       |  |
| Disabled Vehicle                     | 675     | 466    | 247       | 294      | 205     | 1         | 2           | 1890      |  |
| Emergency Vehicles                   | 0       | 3      | 0         | 0        | 0       | 0         | 0           | 3         |  |
| Evacuation                           | 0       | 0      | 0         | 0        | 0       | 0         | 0           | 0         |  |
| Flooding                             | 0       | 0      | 0         | 0        | 0       | 0         | 0           | 0         |  |
| Interagency Coord.                   | 0       | 0      | 0         | 0        | 0       | 0         | 0           | 0         |  |
| LEO Alerts                           | 0       | 0      | 0         | 0        | 0       | 0         | 0           | 0         |  |
| Other                                | 4       | 12     | 7         | 22       | 13      | 0         | 0           | 58        |  |
| Pedestrian                           | 3       | 1      | 2         | 0        | 3       | 0         | 0           | 9         |  |
| Police Activity                      | 89      | 82     | 20        | 2        | 0       | 0         | 0           | 193       |  |
| PSA                                  | 0       | 0      | 0         | 0        | 0       | 0         | 0           | 0         |  |
| Road Work - Emergency                | 2       | 1      | 0         | 0        | 0       | 0         | 0           | 3         |  |
| Road Work - Scheduled                | 8       | 57     | 1         | 21       | 2       | 0         | 0           | 89        |  |
| Silver Alert                         | 0       | 19     | 0         | 0        | 0       | 0         | 0           | 19        |  |
| Special Events                       | 0       | 0      | 0         | 0        | 0       | 0         | 0           | 0         |  |
| Vehicle Fire                         | 0       | 1      | 3         | 4        | 0       | 0         | 0           | 8         |  |
| Visibility                           | 7       | 3      | 1         | 0        | 0       | 0         | 0           | 11        |  |
| Weather                              | 5       | 4      | 1         | 0        | 0       | 0         | 0           | 10        |  |
| Wildlife                             | 5       | 0      | 1         | 2        | 0       | 0         | 0           | 8         |  |
| Total Incidents                      | 1078    | 1045   | 478       | 778      | 534     | 6         | 4           | 3923      |  |

Note: Event Detection Source Categories listed as zero are not included in the above chart.

| 17. Event Type Summary |             |                       |                              |
|------------------------|-------------|-----------------------|------------------------------|
| Event Types            | # of Events | Average On Scene Time | Average<br>Event<br>Duration |
| Abandoned Vehicle      | 201         | 0:53                  | 9:01                         |
| Amber Alert            | 1           | 0:00                  | 2:04                         |
| Bridge Work            | 0           | 0:00                  | 0:00                         |
| Brush Fire             | 20          | 0:46                  | 4:04                         |
| Congestion             | 57          | 0:00                  | 0:54                         |
| Crash                  | 651         | 0:50                  | 1:08                         |
| Debris On Roadway      | 692         | 0:12                  | 0:17                         |
| Disabled Vehicle       | 1890        | 0:23                  | 1:05                         |
| Emergency Vehicles     | 3           | 0:10                  | 0:27                         |
| Evacuation             | 0           | 0:00                  | 0:00                         |
| Flooding               | 0           | 0:00                  | 0:00                         |
| Interagency Coord.     | 0           | 0:00                  | 0:00                         |
| LEO Alert              | 0           | 0:00                  | 0:00                         |
| Other                  | 58          | 0:06                  | 0:28                         |
| Pedestrian             | 9           | 0:10                  | 0:19                         |
| Police Activity        | 193         | 0:16                  | 0:21                         |
| PSA                    | 0           | 0:00                  | 0:00                         |
| Road Work - Emergency  | 3           | 0:00                  | 6:03                         |
| Road Work - Scheduled  | 89          | 0:08                  | 6:08                         |
| Silver Alert           | 19          | 0:00                  | 4:15                         |
| Special Event          | 0           | 0:00                  | 0:00                         |
| Vehicle Fire           | 8           | 0:43                  | 0:58                         |
| Visibility             | 11          | 0:00                  | 4:32                         |
| Weather                | 10          | 0:00                  | 2:57                         |
| Wildlife               | 8           | 0:21                  | 0:34                         |
|                        |             |                       |                              |