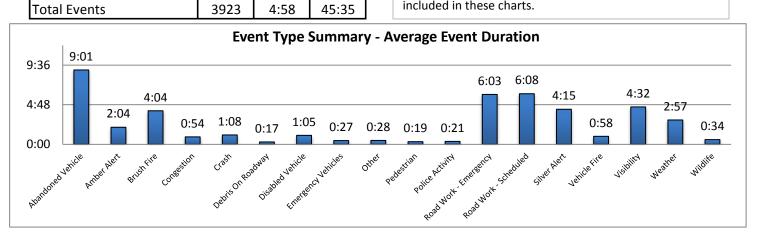

Note: Event Detection Source Categories listed as zero are not included in the above chart.

| 17. Event Type Summary |             |                       |                              |
|------------------------|-------------|-----------------------|------------------------------|
| Event Types            | # of Events | Average On Scene Time | Average<br>Event<br>Duration |
| Abandoned Vehicle      | 201         | 0:53                  | 9:01                         |
| Amber Alert            | 1           | 0:00                  | 2:04                         |
| Bridge Work            | 0           | 0:00                  | 0:00                         |
| Brush Fire             | 20          | 0:46                  | 4:04                         |
| Congestion             | 57          | 0:00                  | 0:54                         |
| Crash                  | 651         | 0:50                  | 1:08                         |
| Debris On Roadway      | 692         | 0:12                  | 0:17                         |
| Disabled Vehicle       | 1890        | 0:23                  | 1:05                         |
| Emergency Vehicles     | 3           | 0:10                  | 0:27                         |
| Evacuation             | 0           | 0:00                  | 0:00                         |
| Flooding               | 0           | 0:00                  | 0:00                         |
| Interagency Coord.     | 0           | 0:00                  | 0:00                         |
| LEO Alert              | 0           | 0:00                  | 0:00                         |
| Other                  | 58          | 0:06                  | 0:28                         |
| Pedestrian             | 9           | 0:10                  | 0:19                         |
| Police Activity        | 193         | 0:16                  | 0:21                         |
| PSA                    | 0           | 0:00                  | 0:00                         |
| Road Work - Emergency  | 3           | 0:00                  | 6:03                         |
| Road Work - Scheduled  | 89          | 0:08                  | 6:08                         |
| Silver Alert           | 19          | 0:00                  | 4:15                         |
| Special Event          | 0           | 0:00                  | 0:00                         |
| Vehicle Fire           | 8           | 0:43                  | 0:58                         |
| Visibility             | 11          | 0:00                  | 4:32                         |
| Weather                | 10          | 0:00                  | 2:57                         |
| Wildlife               | 8           | 0:21                  | 0:34                         |
|                        |             |                       |                              |