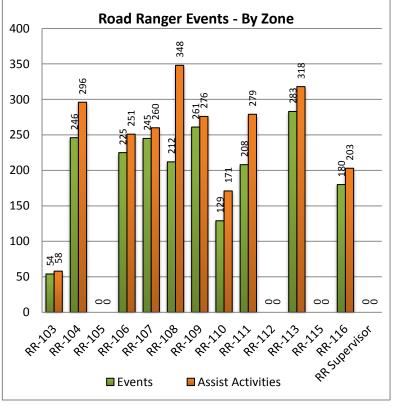

| 20. Road Ranger Events - By Zone: |             |            |  |
|-----------------------------------|-------------|------------|--|
| Road Ranger                       | Road Ranger | Assist     |  |
| Zones                             | Events      | Activities |  |
| RR-103                            | 54          | 58         |  |
| RR-104                            | 246         | 296        |  |
| RR-105                            | 0           | 0          |  |
| RR-106                            | 225         | 251        |  |
| RR-107                            | 245         | 260        |  |
| RR-108                            | 212         | 348        |  |
| RR-109                            | 261         | 276        |  |
| RR-110                            | 129         | 171        |  |
| RR-111                            | 208         | 279        |  |
| RR-112                            | 0           | 0          |  |
| RR-113                            | 283         | 318        |  |
| RR-115                            | 0           | 0          |  |
| RR-116                            | 180         | 203        |  |
| RR Supervisor                     | 0           | 0          |  |
| Totals                            | 2043        | 2460       |  |