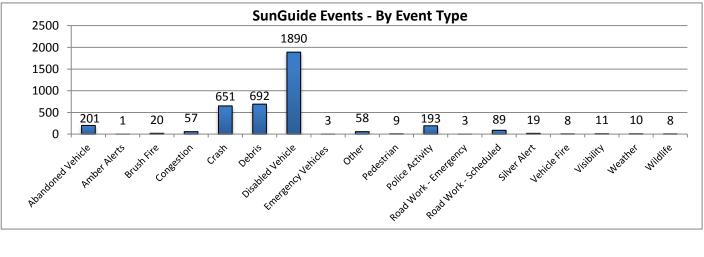

\*Incidents classified as "Other" are police activity or scheduled road work, and are not included in the Level 1, 2, & 3 totals.

| 10. SunGuide Events - by Event Type: |         |        |           |          |         |           |             |           |  |
|--------------------------------------|---------|--------|-----------|----------|---------|-----------|-------------|-----------|--|
|                                      | Collier | Lee    | Charlotte | Sarasota | Manatee | Other D-1 | Other Dist. | Total #   |  |
| Incidents                            | County  | County | County    | County   | County  | Counties  | TMCs        | of Events |  |
| Abandoned Vehicle                    | 52      | 53     | 23        | 46       | 26      | 0         | 1           | 201       |  |
| Amber Alerts                         | 0       | 1      | 0         | 0        | 0       | 0         | 0           | 1         |  |
| Bridge Work                          | 0       | 0      | 0         | 0        | 0       | 0         | 0           | 0         |  |
| Brush Fire                           | 10      | 4      | 2         | 2        | 1       | 1         | 0           | 20        |  |
| Congestion                           | 6       | 27     | 2         | 14       | 8       | 0         | 0           | 57        |  |
| Crash                                | 85      | 177    | 34        | 184      | 167     | 4         | 0           | 651       |  |
| Debris                               | 127     | 134    | 134       | 187      | 109     | 0         | 1           | 692       |  |
| Disabled Vehicle                     | 675     | 466    | 247       | 294      | 205     | 1         | 2           | 1890      |  |
| Emergency Vehicles                   | 0       | 3      | 0         | 0        | 0       | 0         | 0           | 3         |  |
| Evacuation                           | 0       | 0      | 0         | 0        | 0       | 0         | 0           | 0         |  |
| Flooding                             | 0       | 0      | 0         | 0        | 0       | 0         | 0           | 0         |  |
| Interagency Coord.                   | 0       | 0      | 0         | 0        | 0       | 0         | 0           | 0         |  |
| LEO Alerts                           | 0       | 0      | 0         | 0        | 0       | 0         | 0           | 0         |  |
| Other                                | 4       | 12     | 7         | 22       | 13      | 0         | 0           | 58        |  |
| Pedestrian                           | 3       | 1      | 2         | 0        | 3       | 0         | 0           | 9         |  |
| Police Activity                      | 89      | 82     | 20        | 2        | 0       | 0         | 0           | 193       |  |
| PSA                                  | 0       | 0      | 0         | 0        | 0       | 0         | 0           | 0         |  |
| Road Work - Emergency                | 2       | 1      | 0         | 0        | 0       | 0         | 0           | 3         |  |
| Road Work - Scheduled                | 8       | 57     | 1         | 21       | 2       | 0         | 0           | 89        |  |
| Silver Alert                         | 0       | 19     | 0         | 0        | 0       | 0         | 0           | 19        |  |
| Special Events                       | 0       | 0      | 0         | 0        | 0       | 0         | 0           | 0         |  |
| Vehicle Fire                         | 0       | 1      | 3         | 4        | 0       | 0         | 0           | 8         |  |
| Visibility                           | 7       | 3      | 1         | 0        | 0       | 0         | 0           | 11        |  |
| Weather                              | 5       | 4      | 1         | 0        | 0       | 0         | 0           | 10        |  |
| Wildlife                             | 5       | 0      | 1         | 2        | 0       | 0         | 0           | 8         |  |
| Total Incidents                      | 1078    | 1045   | 478       | 778      | 534     | 6         | 4           | 3923      |  |