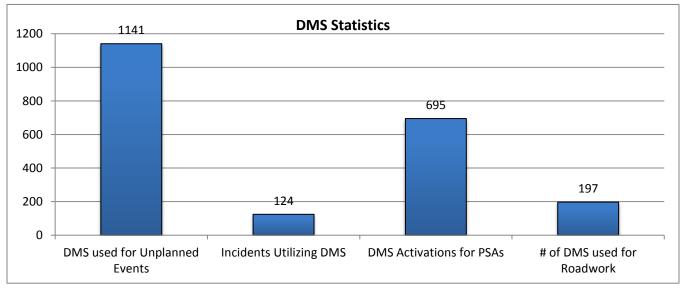

| 12. Event DIVIS Statistics: |                     |                       |                     |
|-----------------------------|---------------------|-----------------------|---------------------|
| Number of DMS Used for      | Number of Incidents | Average Number of DMS | Average DMS Message |
| Unplanned Events*:          | Utilizing DMS       | per Incident          | Duration            |
| 1141                        | 124                 | 9                     | 3:30                |

| 13. PSA - DMS Activations:            |
|---------------------------------------|
| Number of Public Service Announcement |
| DMS Activations                       |
| 695                                   |

<sup>\*</sup> The DMS used for "Unplanned Events" includes crashes, congestion, visibility, silver alerts, etc.

| 14. Road Work - D   | MS Statis | stics:  |                   |
|---------------------|-----------|---------|-------------------|
| Scheduled           | Emer      | gency   | Total # Road Work |
| Road Work           | Road      | Work    | Patterns          |
| 58                  |           | 2       | 60                |
| # DMS Used for Road | d Work    | Average | # of DMS/Pattern  |
| 197                 |           |         | 3                 |