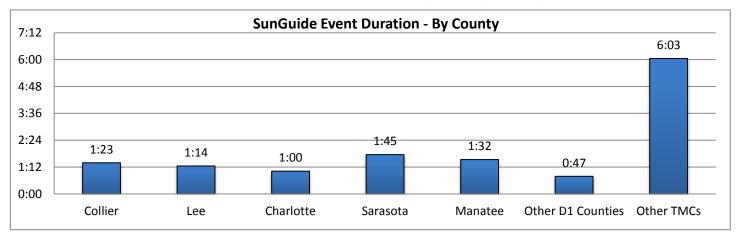

Note: Incident categories that are listed as zero are not included in the chart below.

| 11. SunGuide Event Du |         |        |           |          |         |           |             |          |
|-----------------------|---------|--------|-----------|----------|---------|-----------|-------------|----------|
|                       | Collier | Lee    | Charlotte | Sarasota | Manatee | Other D-1 | Other Dist. | All      |
| Incidents             | County  | County | County    | County   | County  | Counties  | TMCs        | Counties |
| Abandoned Vehicle     | 10:10   | 2:04   | 8:25      | 10:03    | 9:08    | 0:00      | 17:21       | 7:42     |
| Amber Alerts          | 0:00    | 2:04   | 0:00      | 0:00     | 0:00    | 0:00      | 0:00        | 2:04     |
| Bridge Work           | 0:00    | 0:00   | 0:00      | 0:00     | 0:00    | 0:00      | 0:00        | 0:00     |
| Brush Fire            | 7:54    | 0:18   | 0:18      | 0:14     | 0:06    | 0:07      | 0:00        | 4:04     |
| Congestion            | 0:26    | 0:37   | 1:05      | 1:24     | 1:20    | 0:00      | 0:00        | 0:54     |
| Crash                 | 1:05    | 1:00   | 1:27      | 1:11     | 1:08    | 0:57      | 0:00        | 1:07     |
| Debris                | 0:17    | 0:18   | 0:10      | 0:21     | 0:20    | 0:00      | 0:10        | 0:17     |
| Disabled Vehicle      | 0:58    | 0:53   | 0:48      | 1:32     | 1:37    | 0:47      | 3:20        | 1:05     |
| Emergency Vehicles    | 0:00    | 0:27   | 0:00      | 0:00     | 0:00    | 0:00      | 0:00        | 0:27     |
| Evacuation            | 0:00    | 0:00   | 0:00      | 0:00     | 0:00    | 0:00      | 0:00        | 0:00     |
| Flooding              | 0:00    | 0:00   | 0:00      | 0:00     | 0:00    | 0:00      | 0:00        | 0:00     |
| Interagency Coord.    | 0:00    | 0:00   | 0:00      | 0:00     | 0:00    | 0:00      | 0:00        | 0:00     |
| LEO Alerts            | 0:00    | 0:00   | 0:00      | 0:00     | 0:00    | 0:00      | 0:00        | 0:00     |
| Other                 | 0:24    | 0:33   | 0:11      | 0:36     | 0:21    | 0:00      | 0:00        | 0:28     |
| Pedestrian            | 0:13    | 0:14   | 0:47      | 0:00     | 0:08    | 0:00      | 0:00        | 0:19     |
| Police Activity       | 0:19    | 0:25   | 0:19      | 0:18     | 0:00    | 0:00      | 0:00        | 0:21     |
| PSA                   | 0:00    | 0:00   | 0:00      | 0:00     | 0:00    | 0:00      | 0:00        | 0:00     |
| Road Work - Emergency | 0:28    | 17:14  | 0:00      | 0:00     | 0:00    | 0:00      | 0:00        | 6:03     |
| Road Work - Scheduled | 2:02    | 6:50   | 0:02      | 6:16     | 4:31    | 0:00      | 0:00        | 6:08     |
| Silver Alert          | 0:00    | 4:15   | 0:00      | 0:00     | 0:00    | 0:00      | 0:00        | 4:15     |
| Special Events        | 0:00    | 0:00   | 0:00      | 0:00     | 0:00    | 0:00      | 0:00        | 0:00     |
| Vehicle Fire          | 0:00    | 0:36   | 0:51      | 1:09     | 0:00    | 0:00      | 0:00        | 0:58     |
| Visibility            | 6:03    | 2:03   | 1:28      | 0:00     | 0:00    | 0:00      | 0:00        | 4:32     |
| Weather               | 2:55    | 2:07   | 6:26      | 0:00     | 0:00    | 0:00      | 0:00        | 2:56     |
| Wildlife              | 0:50    | 0:00   | 0:18      | 0:02     | 0:00    | 0:00      | 0:00        | 0:34     |
| Total Incidents       | 1:23    | 1:14   | 1:00      | 1:45     | 1:32    | 0:47      | 6:03        | 1:24     |