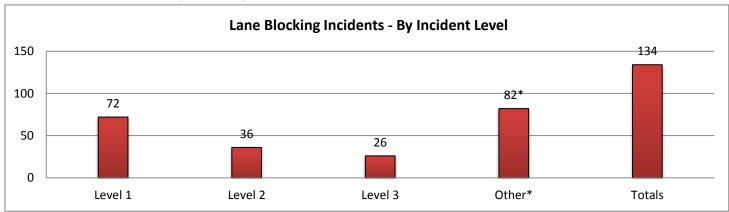

|         | Collier County |          | L        | Lee County |          |          | Charlotte County |          |          | Sarasota County |          |          |
|---------|----------------|----------|----------|------------|----------|----------|------------------|----------|----------|-----------------|----------|----------|
|         |                | Lane     | Event    |            | Lane     | Event    |                  | Lane     | Event    |                 | Lane     | Event    |
|         | Events         | Duration | Duration | Events     | Duration | Duration | Events           | Duration | Duration | Evevnts         | Duration | Duration |
| Level 1 | 13             | 0:13     | 0:49     | 24         | 0:11     | 0:47     | 12               | 0:13     | 0:47     | 18              | 0:18     | 1:10     |
| Level 2 | 8              | 1:04     | 1:21     | 11         | 1:06     | 1:54     | 9                | 0:59     | 1:31     | 6               | 1:05     | 1:31     |
| Level 3 | 5              | 1:18     | 2:00     | 7          | 3:48     | 4:08     | 4                | 1:41     | 2:22     | 6               | 1:20     | 1:52     |
| Other*  | 4*             | 1:22     | 1:47     | 59*        | 6:24     | 6:35     | 0*               | 0:00     | 0:00     | 18*             | 5:45     | 5:49     |
| Totals  | 26             | 0:41     | 1:12     | 42         | 1:01     | 1:38     | 25               | 0:43     | 1:18     | 30              | 0:39     | 1:22     |

|         | Manatee County |          | Other Dist 1 Counties |        |          | Other Distrcit TMCs |        |          | Total    |         |          |          |
|---------|----------------|----------|-----------------------|--------|----------|---------------------|--------|----------|----------|---------|----------|----------|
|         |                | Lane     | Event                 |        | Lane     | Event               |        | Lane     | Event    |         | Lane     | Event    |
|         | Events         | Duration | Duration              | Events | Duration | Duration            | Events | Duration | Duration | Evevnts | Duration | Duration |
| Level 1 | 5              | 0:09     | 1:04                  | 0      | 0:00     | 0:00                | 0      | 0:00     | 0:00     | 72      | 0:13     | 0:54     |
| Level 2 | 2              | 1:25     | 2:23                  | 0      | 0:00     | 0:00                | 0      | 0:00     | 0:00     | 36      | 1:04     | 1:38     |
| Level 3 | 3              | 2:06     | 2:39                  | 1      | 0:32     | 0:47                | 0      | 0:00     | 0:00     | 26      | 2:06     | 2:37     |
| Other*  | 1*             | 6:29     | 6:34                  | 0*     | 0:00     | 0:00                | 0*     | 0:00     | 0:00     | 82*     | 6:00     | 6:10     |
| Totals  | 10             | 0:59     | 1:48                  | 1      | 0:32     | 0:47                | 0      | 0:00     | 0:00     | 134     | 0:49     | 1:26     |

\*Incidents classified as "Other" are police activity or scheduled road work, and are not included in the Level 1, 2, & 3 totals.

| 10. SunGuide Events - by Event Type: |         |        |           |          |         |           |             |           |  |
|--------------------------------------|---------|--------|-----------|----------|---------|-----------|-------------|-----------|--|
|                                      | Collier | Lee    | Charlotte | Sarasota | Manatee | Other D-1 | Other Dist. | Total #   |  |
| Incidents                            | County  | County | County    | County   | County  | Counties  | TMCs        | of Events |  |
| Abandoned Vehicle                    | 52      | 53     | 23        | 46       | 26      | 0         | 1           | 201       |  |
| Amber Alerts                         | 0       | 1      | 0         | 0        | 0       | 0         | 0           | 1         |  |
| Bridge Work                          | 0       | 0      | 0         | 0        | 0       | 0         | 0           | 0         |  |
| Brush Fire                           | 10      | 4      | 2         | 2        | 1       | 1         | 0           | 20        |  |
| Congestion                           | 6       | 27     | 2         | 14       | 8       | 0         | 0           | 57        |  |
| Crash                                | 85      | 177    | 34        | 184      | 167     | 4         | 0           | 651       |  |
| Debris                               | 127     | 134    | 134       | 187      | 109     | 0         | 1           | 692       |  |
| Disabled Vehicle                     | 675     | 466    | 247       | 294      | 205     | 1         | 2           | 1890      |  |
| Emergency Vehicles                   | 0       | 3      | 0         | 0        | 0       | 0         | 0           | 3         |  |
| Evacuation                           | 0       | 0      | 0         | 0        | 0       | 0         | 0           | 0         |  |
| Flooding                             | 0       | 0      | 0         | 0        | 0       | 0         | 0           | 0         |  |
| Interagency Coord.                   | 0       | 0      | 0         | 0        | 0       | 0         | 0           | 0         |  |
| LEO Alerts                           | 0       | 0      | 0         | 0        | 0       | 0         | 0           | 0         |  |
| Other                                | 4       | 12     | 7         | 22       | 13      | 0         | 0           | 58        |  |
| Pedestrian                           | 3       | 1      | 2         | 0        | 3       | 0         | 0           | 9         |  |
| Police Activity                      | 89      | 82     | 20        | 2        | 0       | 0         | 0           | 193       |  |
| PSA                                  | 0       | 0      | 0         | 0        | 0       | 0         | 0           | 0         |  |
| Road Work - Emergency                | 2       | 1      | 0         | 0        | 0       | 0         | 0           | 3         |  |
| Road Work - Scheduled                | 8       | 57     | 1         | 21       | 2       | 0         | 0           | 89        |  |
| Silver Alert                         | 0       | 19     | 0         | 0        | 0       | 0         | 0           | 19        |  |
| Special Events                       | 0       | 0      | 0         | 0        | 0       | 0         | 0           | 0         |  |
| Vehicle Fire                         | 0       | 1      | 3         | 4        | 0       | 0         | 0           | 8         |  |
| Visibility                           | 7       | 3      | 1         | 0        | 0       | 0         | 0           | 11        |  |
| Weather                              | 5       | 4      | 1         | 0        | 0       | 0         | 0           | 10        |  |
| Wildlife                             | 5       | 0      | 1         | 2        | 0       | 0         | 0           | 8         |  |
| Total Incidents                      | 1078    | 1045   | 478       | 778      | 534     | 6         | 4           | 3923      |  |