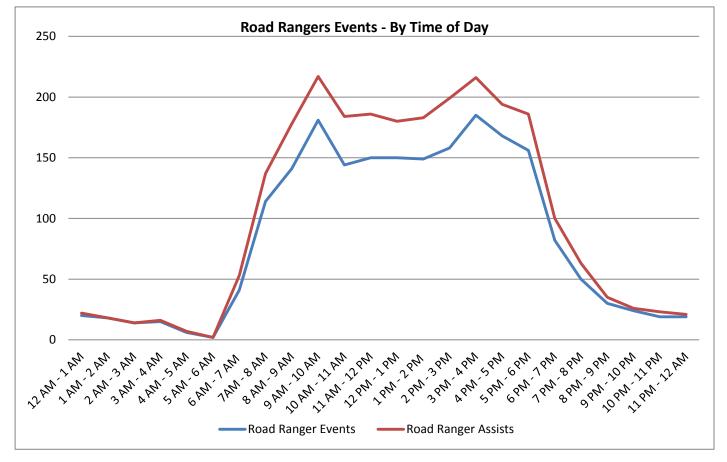

| 22. Road Ranger Assisted Events - |  |
|-----------------------------------|--|
| By Time of Day:                   |  |

| By Time of Day: |        |         |
|-----------------|--------|---------|
| Time            | RR     | RR      |
| of Day          | Events | Assists |
| 12 AM - 1 AM    | 20     | 22      |
| 1 AM - 2 AM     | 18     | 18      |
| 2 AM - 3 AM     | 14     | 14      |
| 3 AM - 4 AM     | 15     | 16      |
| 4 AM - 5 AM     | 6      | 7       |
| 5 AM - 6 AM     | 2      | 2       |
| 6 AM - 7 AM     | 41     | 53      |
| 7AM - 8 AM      | 114    | 137     |
| 8 AM - 9 AM     | 141    | 178     |
| 9 AM - 10 AM    | 181    | 217     |
| 10 AM - 11 AM   | 144    | 184     |
| 11 AM - 12 PM   | 150    | 186     |
| -               | •      | •       |

| Time          | RR     | RR      |
|---------------|--------|---------|
| of Day        | Events | Assists |
| 12 PM - 1 PM  | 150    | 180     |
| 1 PM - 2 PM   | 149    | 183     |
| 2 PM - 3 PM   | 158    | 199     |
| 3 PM - 4 PM   | 185    | 216     |
| 4 PM - 5 PM   | 168    | 194     |
| 5 PM - 6 PM   | 156    | 186     |
| 6 PM - 7 PM   | 82     | 100     |
| 7 PM - 8 PM   | 50     | 63      |
| 8 PM - 9 PM   | 30     | 35      |
| 9 PM - 10 PM  | 24     | 26      |
| 10 PM - 11 PM | 19     | 23      |
| 11 PM - 12 AM | 19     | 21      |
| Totals        | 2036   | 2460    |