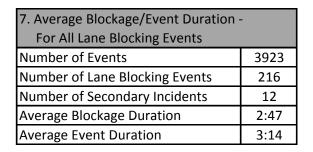

Please note that all times in this report are in HH:MM format except where specifically noted.

| 1. Total Number of SunGuide | e Events: |
|-----------------------------|-----------|
| 3923                        |           |

| 2. | Number of Lane Blocking Events: |
|----|---------------------------------|
|    | 216                             |

| 3. | Number of RISC Events: |
|----|------------------------|
|    | 0                      |

Note: Table 6 includes lane blocking incidents for I-75 and only includes Crash, Debris on Roadway, Disabled Vehicles, Emergency Vehicles, Flooding, Other, Pedestrian, Police Activity, and Vehicle Fire Events.